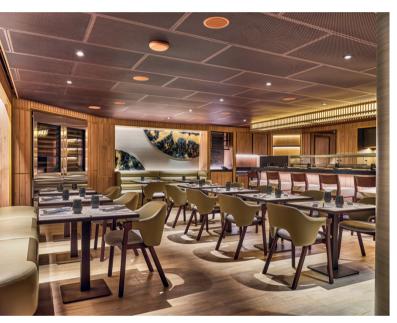

## A WORLD OF DINING OPTIONS

*Silver Dawn's* eight dining options offer something for even the most jaded gourmet. Enjoy everything from laid-back eating to elegant fine dining.

We pride ourselves on our gourmet offering, so guests aboard *Silver Dawn* can choose from elegant dining in Atlantide – our classic restaurant where you'll be able to enjoy delicacies such lobster, caviar and filet mignon, to fine cuisine in La Dame, our French restaurant that is guaranteed to give your tastebuds a little ooh la la. Kaiseki is devoted to delicate Japanese dishes while La Terrazza is of course our signature Italian restaurant and a firm Venetian Society favourite. Silver Note is the choice for music lovers, where a live band plays while you dine on sophisticated tapas. Out on deck there's The Grill – a poolside rotisserie by day and romantic "hot rocks" restaurant by night. Last but not least is Spaccanapoli, a veritable Italian pizzeria at sea.