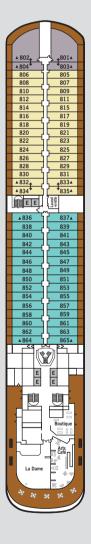

### SILVER DAWN - DECK PLANS

#### DECK 8

Arts Café Boutique La Dame

#### **SPECIFICATIONS**

Crew 411 Officers International Guests 596 Tonnage 40,700 Length 698 Feet / 212.8 Metres Width 86 Feet / 27 Metres Speed 19.8 Knots Passenger Decks 8 3rd Guest Capacity **Connecting Suites** Wheelchair Accessible Suites

407, 409, 417, 931

Built 2021 Registry Bahamas

Deck plans are for illustration purposes only and may be subject to change.

Suite diagrams shown are for illustration purposes only and may vary from actual square footage. Please refer to suite specifications for square footage.