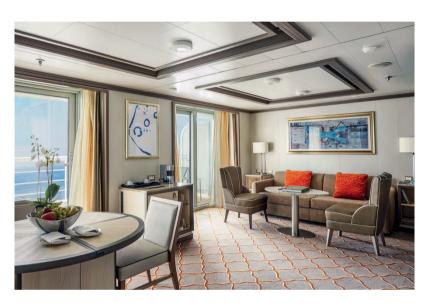

#### **OWNER'S SUITE**

There is nothing quite like the Owner's Suite on *Silver Dawn*. The vast living area is both spacious and welcoming, leading to an expansive private veranda with sweeping views. As you wander through the suite to the adjoining bedroom and en-suite bathroom, you're followed by the sun streaming in from the large windows throughout. The utmost in space, comfort and prestige.

#### **GRAND SUITE**

Our Grand Suite lives up to its name, with the largest veranda onboard that wraps around the edges of the ship to offer stunning views from all directions. Perfect for relaxing or entertaining, the open-concept suite features luxurious appointments and a sophisticated ambience.

#### **ROYAL SUITE**

Step into luxury, as you enter the Royal Suite, a majestic space featuring a large, pleasant living area spilling onto a comfortable private terrace.

With floor-to-ceiling glass doors, the view inside is just as great as the view outside. Plush furnishings and spacious comfort all-around.

#### **SILVER SUITE**

Our Silver Suite is located in the upper deck and features the most amazing views of the surrounding seascape.

From the vast living room to walk-in wardrobe, you'll have all the space you desire. In the evenings, try a sumptuous meal in the separate dining area or enjoy dinner out at the officer's table.