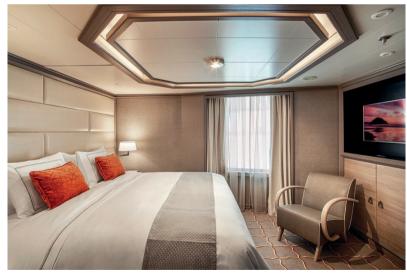

#### DELUXE VERANDA SUITE SUPERIOR VERANDA SUITE CLASSIC VERANDA SUITE

Your very own private veranda spills out onto sweeping views of the ocean. As you come back in through the floor-to-ceiling glass doors, you're welcomed by a refined atmosphere, ample living space and the finest of amenities. This is luxury that makes you feel right at home.

387 SQ FT / 36 M<sup>2</sup> INCLUDING VERANDA (64 SQ FT / 6 M²)

- Veranda with patio furniture and floor-to-ceiling glass doors

- Sitting area
  Twin beds or queen-sized bed
  Marble bathroom with vanity, full-sized bath, separate shower Walk-in wardrobe with personal safe

- Writing desk 40" / 102 cm flat-screen HD TV Interactive Media Library Unlimited Standard Wifi