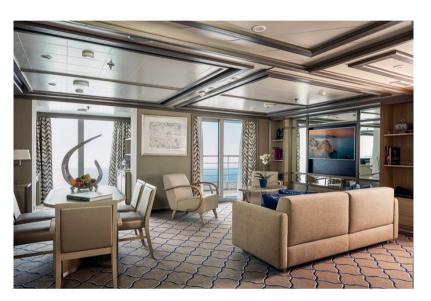

#### **GRAND SUITE**

Our Grand Suite lives up to its name, with the largest veranda onboard that wraps around the edges of the ship to offer stunning views from all directions. Perfect for relaxing or entertaining, the open-concept suite features luxurious appointments and a sophisticated ambience.

- Two verandas with patio furniture and floor-to-ceiling glass doors; bedroom two has an additional veranda
- Living room with convertible sofa to accommodate an additional guest
- Sitting area; bedroom two has an additional sitting area
- Separate dining area
- Twin beds or king-sized bed; bedroom two has an additional twin beds or queen-sized bed
- Marble bathroom with double vanity, separate shower and full-sized bath, plus a powder room; bedroom two has an additional marble bathroom with full-sized bath
- Custom-made luxury bed mattresses Walk-in wardrobe(s) with personal safe
- Vanity table(s)
- Writing desk(s)
  One 55" / 140 cm and one 40" / 102 cm flat-screen HD TVs in main suite, plus one 40" / 102 cm flat-screen HD TV in bedroom two
- Interactive Media Library
- Bose® Sound system with Bluetooth connectivity
- Illy® espresso machine
- Unlimited Premium Wifi