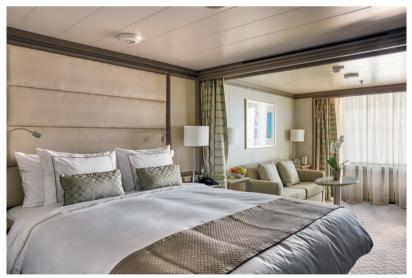

#### **OWNER'S SUITE**

There is nothing quite like the Owner's Suite on *Silver Dawn*. The vast living area is both spacious and welcoming, leading to an expansive private veranda with sweeping views. As you wander through the suite to the adjoining bedroom and en-suite bathroom, you're followed by the sun streaming in from the large windows throughout. The utmost in space, comfort and prestige.

#### **GRAND SUITE**

Our Grand Suite lives up to its name, with the largest veranda onboard that wraps around the edges of the ship to offer stunning views from all directions. Perfect for relaxing or entertaining, the open-concept suite features luxurious appointments and a sophisticated ambience.

#### **ROYAL SUITE**

Step into luxury, as you enter the Royal Suite, a majestic space featuring a large, pleasant living area spilling onto a comfortable private terrace.

With floor-to-ceiling glass doors, the view inside is just as great as the view outside. Plush furnishings and spacious comfort all-around.

#### **SILVER SUITE**

Our Silver Suite is located in the upper deck and features the most amazing views of the surrounding seascape.

From the vast living room to walk-in wardrobe, you'll have all the space you desire. In the evenings, try a sumptuous meal in the separate dining area or enjoy dinner out at the officer's table.