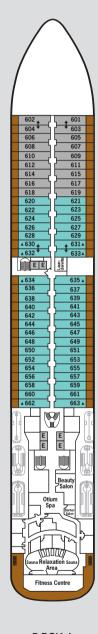

### SILVER DAWN - DECK PLANS

#### DECK 6

Otium Spa Fitness Centre

#### **SPECIFICATIONS**

Crew 411 Officers International Guests 596 Tonnage 40,700 Length 698 Feet / 212.8 Metres Width 86 Feet / 27 Metres Speed 19.8 Knots Passenger Decks 8 3rd Guest Capacity **Connecting Suites** Wheelchair Accessible Suites

407, 409, 417, 931

Built 2021 Registry Bahamas

Deck plans are for illustration purposes only and may be subject to change.

Suite diagrams shown are for illustration purposes only and may vary from actual square footage. Please refer to suite specifications for square footage.