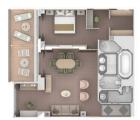

### SIIVER DAWN – SUITE DIAGRAMS

#### **OWNER'S SUITE**

Available as a one-bedroom configuration or as a two-bedroom by adjoining with a Panorama suite (as illustrated)

ONE BEDROOM: 947-1055 SQ FT / 88-98 M<sup>2</sup> INCLUDING VERANDA (129 SO FT / 12 M2) TWO BEDROOM: 1281-1389 SQ FT / 119-129 M<sup>2</sup> INCLUDING VERANDA (129 SQ FT / 12 M2)

- Large veranda with patio furniture and floor-to-ceiling glass doors; bedroom two has an additional large picture window
- Living room with sitting area; bedroom two has an additional sitting area
- Separate dining area
- Twin beds or king-sized bed; bedroom two has an additional twin beds or queen-sized bed
- Marble bathroom with double vanity, separate shower and full-sized bath, plus a powder room; bedroom two has an additional marble bathroom with shower
- Custom-made luxury bed mattresses
- Walk-in wardrobe(s) with personal safe
- Vanity table(s)
- Writing desk(s)
- One 55" / 140 cm and one 40" / 102 cm flat-screen HD TVs in main suite, plus one 40" / 102 cm flat-screen HD TV in bedroom two
- Interactive Media Library
- Bose® Sound system with Bluetooth connectivity
- Illy® espresso machine
- Unlimited Premium Wifi