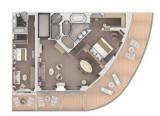

### SIIVER DAWN – SUITE DIAGRAMS

#### **GRAND SUITE**

Available as a one-bedroom configuration or as two bedrooms by adjoining with a Veranda Suite (as illustrated)

#### DECK 8:

ONE BEDROOM: 1572 SQ FT / 146 M<sup>2</sup> INCLUDING VERANDA: (570 SQ FT / 53 M²) TWO BEDROOM: 1970 SO FT / 183 M2 INCLUDING VERANDA: (635 SQ FT / 59 M²) DECK 9:

ONE BEDROOM: 1472 SQ FT / 137 M<sup>2</sup> INCLUDING VERANDA: (474 SQ FT / 44 M2) TWO BEDROOM: 1873 SO FT / 174 M2 INCLUDING VERANDA: (538 SQ FT / 50 M2)

- Two verandas with patio furniture and floor-to-ceiling glass doors; bedroom two has an additional veranda
- Living room with convertible sofa to accommodate an additional guest
- Sitting area; bedroom two has an additional sitting area
- Separate dining area
- Twin beds or king-sized bed; bedroom two has an additional twin beds or queen-sized bed
- Marble bathroom with double vanity, separate shower and full-sized bath, plus a powder room; bedroom two has an additional marble bathroom with full-sized bath
- Custom-made luxury bed mattresses Walk-in wardrobe(s) with personal safe
- Vanity table(s)
- Writing desk(s)
  One 55" / 140 cm and one 40" / 102 cm flat-screen HD TVs in main suite, plus one 40" / 102 cm flat-screen HD TV in bedroom two
- Interactive Media Library
- Bose® Sound system with Bluetooth connectivity
- Illy® espresso machine
- Unlimited Premium Wifi