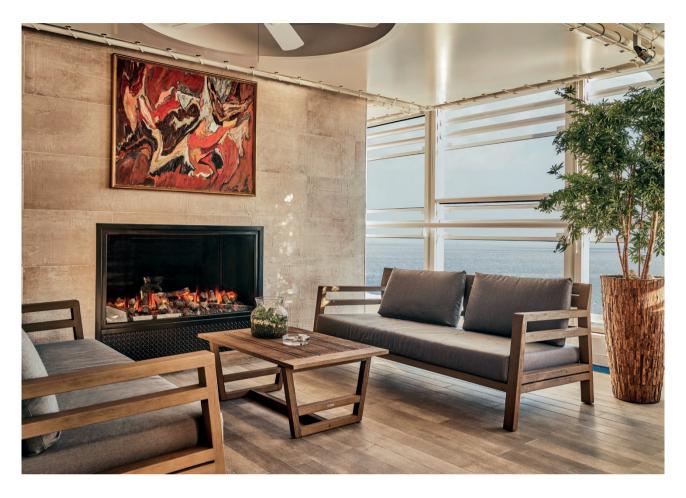

#### ARTS CAFÉ

Nestled away on deck 8, the Arts Café is a cosy corner where the shelves are full of artistic reference books. The distinctive design of the venue is a relaxing getaway and offers daytime cuisine in the form of a café and deli-bar. But come early evening, the venue turns into a lively, evening

cocktail lounge meaning you can retreat to one of the comfortable chairs, grab a drink and relax as you absorb the incredible view and watch the world float by. Whether you prefer the gentle sea breeze of the terrace or the sophistication of the inside,

a superlative experience is always assured.