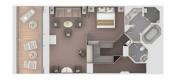

### SIIVER DAWN – SUITE DIAGRAMS

#### **SILVER SUITE**

Available as a one-bedroom configuration or as a two-bedroom by adjoining with a Panorama suite (as illustrated). One suite available as a wheelchair accessible suite

ONE BEDROOM: 786 SQ FT / 73 M<sup>2</sup> INCLUDING VERANDA (129 SO FT / 12 M²) TWO BEDROOM: 1119 SO FT / 104 M2 INCLUDING VERANDA (129 SQ FT / 12 M²)

- Veranda with patio furniture and floor-to-ceiling glass doors
- Living room with convertible sofa to accommodate an additional quest
- Sitting area
- Separate dining area
  Twin beds or king-sized bed
- Iwin beds or king-sized bed
  Marble bathroom with double vanity,
  full-sized bath, separate shower;
  bedroom two has an additional marble
  bathroom with a full-sized bath
- Wheelchair accessible suite has a marble bathroom with vanity and separate shower (no full-sized bath as illustrated)
- Walk-in wardrobe with personal safe
- Vanity table
- Writing desk
- One 55" / 140 cm and one 40" / 102 cm flat-screen HD TVs in main suite; plus one 40" / 102 cm cm flat-screen HD TV in bedroom two
- Interactive Media Library
- Unlimited Premium Wifi
- Bose® Sound system with Bluetooth connectivity
- Illy® espresso machine