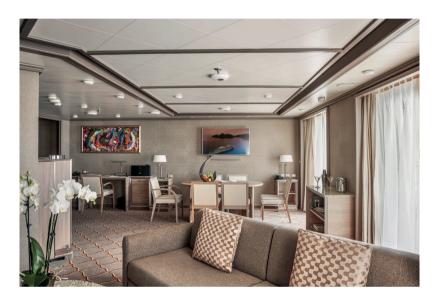

#### **SILVER SUITE**

Our Silver Suite is located in the upper deck and features the most amazing views of the surrounding seascape.

From the vast living room to walk-in wardrobe, you'll have all the space you desire. In the evenings, try a sumptuous meal in the separate dining area or enjoy dinner out at the officer's table.

- Veranda with patio furniture and floor-to-ceiling glass doors
- Living room with convertible sofa to accommodate an additional quest
- Sitting area
- Separate dining area
  Twin beds or king-sized bed
- Iwin beds or king-sized bed
  Marble bathroom with double vanity,
  full-sized bath, separate shower;
  bedroom two has an additional marble
  bathroom with a full-sized bath
- Wheelchair accessible suite has a marble bathroom with vanity and separate shower (no full-sized bath as illustrated)
- Walk-in wardrobe with personal safe
- Vanity table
- Writing desk
- One 55" / 140 cm and one 40" / 102 cm flat-screen HD TVs in main suite; plus one 40" / 102 cm cm flat-screen HD TV in bedroom two
- Interactive Media Library
- Unlimited Premium Wifi
- Bose® Sound system with Bluetooth connectivity
- Illy® espresso machine