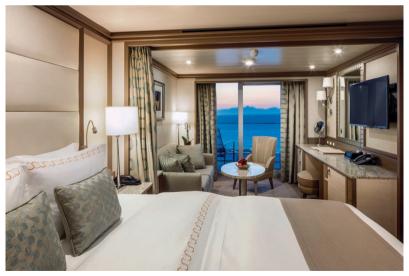

#### DELUXE VERANDA SUITE SUPERIOR VERANDA SUITE CLASSIC VERANDA SUITE

Your very own private veranda spills out onto sweeping views of the ocean. As you come back in through the floor-to-ceiling glass doors, you're welcomed by a refined atmosphere, ample living space and the finest of amenities. This is luxury that makes you feel right at home.

#### **PANORAMA SUITE**

With ample generous living space and a separate seating area next to large windows that flood the room with light, our Panorama Suite envelops you in luxury and comfort. The elegant décor and plush features all welcome you from the moment you step inside.

#### **VISTA SUITE**

Large full-view picture windows frame beautiful seascapes in our Vista Suite. Relax and enjoy yourself in the seating area or enjoy a lazy morning in your comfortable queen-size bed. From our generous pillow menu to the spacious marbled bathroom, we'll pamper you from the start.