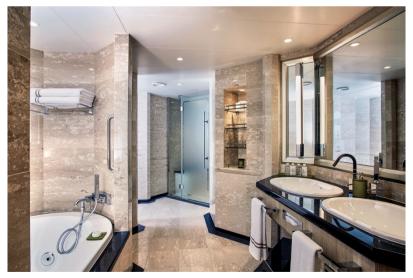

- Large veranda with patio furniture and floor-to-ceiling glass doors; bedroom two has an additional large picture window
- Living room with sitting area; bedroom two has an additional sitting area
- Separate dining area
- Twin beds or king-sized bed; bedroom two has an additional twin beds or queen-sized bed
- Marble bathroom with double vanity, separate shower and full-sized bath, plus a powder room; bedroom two has an additional marble bathroom with shower
- Custom-made luxury bed mattresses
- Walk-in wardrobe(s) with personal safe
- Vanity table(s)
- Writing desk(s)
- One 55" / 140 cm and one 40" / 102 cm flat-screen HD TVs in main suite, plus one 40" / 102 cm flat-screen HD TV in bedroom two
- Interactive Media Library
- Bose® Sound system with Bluetooth connectivity
- Illy® espresso machine
- Unlimited Premium Wifi

- Two verandas with patio furniture and floor-to-ceiling glass doors; bedroom two has an additional veranda
- Living room with convertible sofa to accommodate an additional guest
- Sitting area; bedroom two has an additional sitting area
- Separate dining area
- Twin beds or king-sized bed; bedroom two has an additional twin beds or queen-sized bed
- Marble bathroom with double vanity, separate shower and full-sized bath, plus a powder room; bedroom two has an additional marble bathroom with full-sized bath
- Custom-made luxury bed mattresses Walk-in wardrobe(s) with personal safe
- Vanity table(s)
- Writing desk(s)
  One 55" / 140 cm and one 40" / 102 cm flat-screen HD TVs in main suite, plus one 40" / 102 cm flat-screen HD TV in bedroom two
- Interactive Media Library
- Bose® Sound system with Bluetooth connectivity
- Illy® espresso machine
- Unlimited Premium Wifi

- Large veranda with patio furniture and floor-to-ceiling glass doors; bedroom two has an additional veranda
- Living room with convertible sofa to accommodate an additional guest Sitting area; bedroom two has an additional
- sitting area Separate dining area
- Twin beds or king-sized bed; bedroom two has an additional twin beds or queen-sized bed
- Marble bathroom with double vanity, separate shower and full-sized bath, plus a powder room; bedroom two has an additional marble bathroom with full-sized bath
- Custom-made luxury bed mattresses
- Champagne on arrival
- Walk-in wardrobe(s) with personal safe
- Vanity table(s)
- Writing desk(s)
  One 55" / 140 cm and one 40" / 102 cm flat-screen HD TVs in main suite, plus one 40" / 102 cm flat-screen HD TV in bedroom two
- Interactive Media Library
- Bose® Sound system with Bluetooth connectivity
- Illy® espresso machine
- Unlimited Premium Wifi