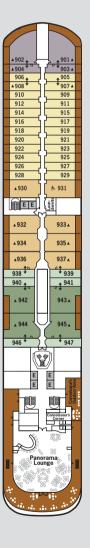

|  |
| Vista Suite            |  |

#### **SPECIFICATIONS**

Crew 411 Officers International Guests 596 Tonnage 40,700 Length 698 Feet / 212.8 Metres Width 86 Feet / 27 Metres Speed 19.8 Knots Passenger Decks 8 3rd Guest Capacity **Connecting Suites** Wheelchair Accessible Suites

407, 409, 417, 931

Built 2021 Registry Bahamas

Deck plans are for illustration purposes only and may be subject to change.

Suite diagrams shown are for illustration purposes only and may vary from actual square footage. Please refer to suite specifications for square footage.







#### DECK 4

Atlantide Kaiseki S.A.L.T. Kitchen S.A.L.T. Bar S.A.L.T. Lab

#### DECK 5

Reception/Guest Relations
Shore Concierge
Dolce Vita
Venetian Lounge
Future Cruise Sales

#### DECK 6

Otium Spa Fitness Centre













#### DECK 7

La Terrazza Silver Note Casino

#### DECK 8

Arts Café Boutique La Dame

#### DECK 9

Panorama Lounge Connoisseur's Corner

#### DECK 10

Pool Deck Pool Bar The Grill Whirlpool Area

#### DECK 11

Observation Library Spaccanapoli Jogging Track