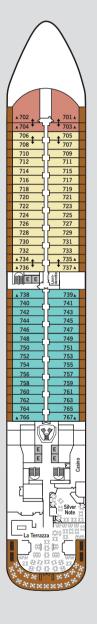

### SILVER DAWN - DECK PLANS

#### DECK 7

La Terrazza Silver Note Casino

#### DECK 8

Arts Café Boutique La Dame

#### **SPECIFICATIONS**

Crew 411 Officers International Guests 596 Tonnage 40,700 Length 698 Feet / 212.8 Metres Width 86 Feet / 27 Metres Speed 19.8 Knots Passenger Decks 8 3rd Guest Capacity **Connecting Suites** Wheelchair Accessible Suites

407, 409, 417, 931

Built 2021 Registry Bahamas

Deck plans are for illustration purposes only and may be subject to change.

Suite diagrams shown are for illustration purposes only and may vary from actual square footage. Please refer to suite specifications for square footage.