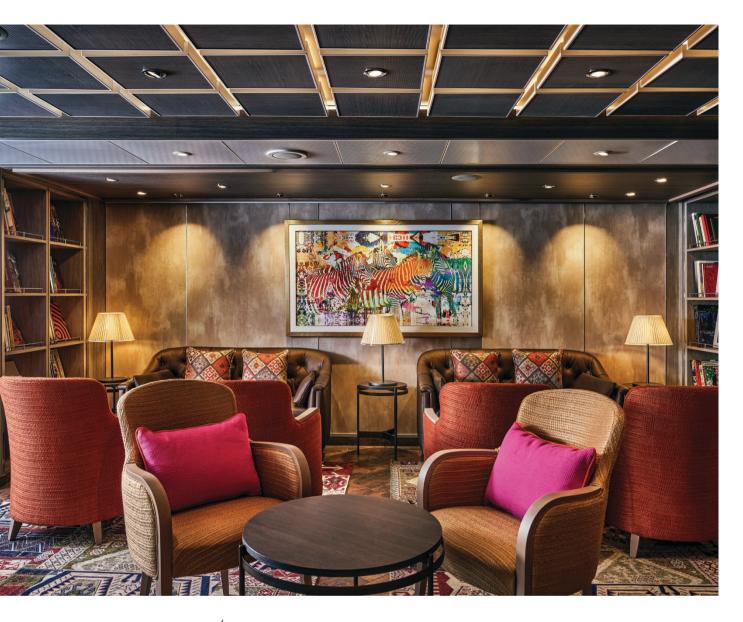

#### ARTS CAFÉ

Nestled away on deck 8, the Arts Café is a cosy corner where the shelves are full of artistic reference books. The distinctive design of the venue is a relaxing getaway and offers daytime cuisine in the form of a café and deli-bar. But come early evening, the venue turns into a lively, evening

cocktail lounge meaning you can retreat to one of the comfortable chairs, grab a drink and relax as you absorb the incredible view and watch the world float by. Whether you prefer the gentle sea breeze of the terrace or the sophistication of the inside,

a superlative experience is always assured.