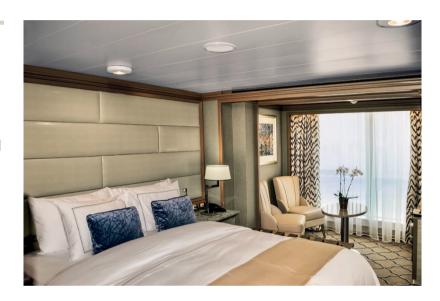

#### DELUXE VERANDA SUITE SUPERIOR VERANDA SUITE CLASSIC VERANDA SUITE

Your very own private veranda spills out onto sweeping views of the ocean. As you come back in through the floor-to-ceiling glass doors, you're welcomed by a refined atmosphere, ample living space and the finest of amenities. This is luxury that makes you feel right at home.

#### **PANORAMA SUITE**

With ample generous living space and a separate seating area next to large windows that flood the room with light, our Panorama Suite envelops you in luxury and comfort. The elegant décor and plush features all welcome you from the moment you step inside.

#### **VISTA SUITE**

Large full-view picture windows frame beautiful seascapes in our Vista Suite. Relax and enjoy yourself in the seating area or enjoy a lazy morning in your comfortable queen-size bed. From our generous pillow menu to the spacious marbled bathroom, we'll pamper you from the start.