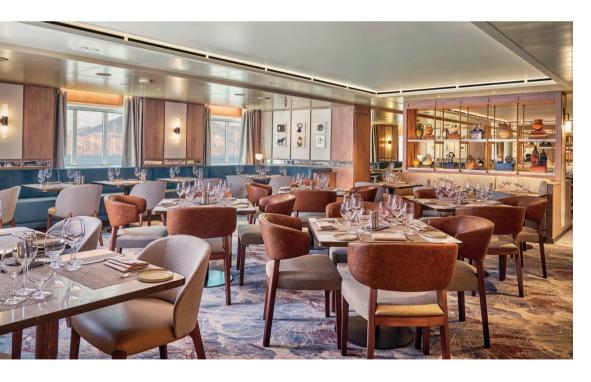

## A WORLD OF DINING OPTIONS

*Silver Dawn's* eight dining options offer something for even the most jaded gourmet. Enjoy everything from laid-back eating to elegant fine dining.

We pride ourselves on our gourmet offering, so guests aboard *Silver Dawn* can choose from elegant dining in Atlantide – our classic restaurant where you'll be able to enjoy delicacies such lobster, caviar and filet mignon, to fine cuisine in La Dame, our French restaurant that is guaranteed to give your tastebuds a little ooh la la. Kaiseki is devoted to delicate Japanese dishes while La Terrazza is of course our signature Italian restaurant and a firm Venetian Society favourite. Silver Note is the choice for music lovers, where a live band plays while you dine on sophisticated tapas. Out on deck there's The Grill – a poolside rotisserie by day and romantic "hot rocks" restaurant by night. Last but not least is Spaccanapoli, a veritable Italian pizzeria at sea.

#### LA DAME

La Dame is the highest expression of excellence of French dining.
The ambience is one of chic contemporary style, with crisp white table linens and the impeccable white gloved service associated with Silversea. Named after "La Dame de Paris" or the Eiffel Tower, La Dame echoes the traditions and cultures embedded in the French gastronomic past, while respecting its bright culinary future.