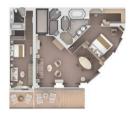

### SIIVER DAWN – SUITE DIAGRAMS

#### **ROYAL SUITE**

Available as a one-bedroom configuration or as a two-bedroom by adjoining with a Veranda suite (as illustrated)

ONE BEDROOM: 1130 SO FT / 105 M2 INCLUDING VERANDA (129 SO FT / 12 M²) TWO BEDROOM: 1528 SO FT / 142 M2 INCLUDING VERANDA (194 SO FT / 18 M²)

- Large veranda with patio furniture and floor-to-ceiling glass doors; bedroom two has an additional veranda
- Living room with convertible sofa to accommodate an additional guest Sitting area; bedroom two has an additional
- sitting area Separate dining area
- Twin beds or king-sized bed; bedroom two has an additional twin beds or queen-sized bed
- Marble bathroom with double vanity, separate shower and full-sized bath, plus a powder room; bedroom two has an additional marble bathroom with full-sized bath
- Custom-made luxury bed mattresses
- Champagne on arrival
- Walk-in wardrobe(s) with personal safe
- Vanity table(s)
- Writing desk(s)
  One 55" / 140 cm and one 40" / 102 cm flat-screen HD TVs in main suite, plus one 40" / 102 cm flat-screen HD TV in bedroom two
- Interactive Media Library
- Bose® Sound system with Bluetooth connectivity
- Illy® espresso machine
- Unlimited Premium Wifi