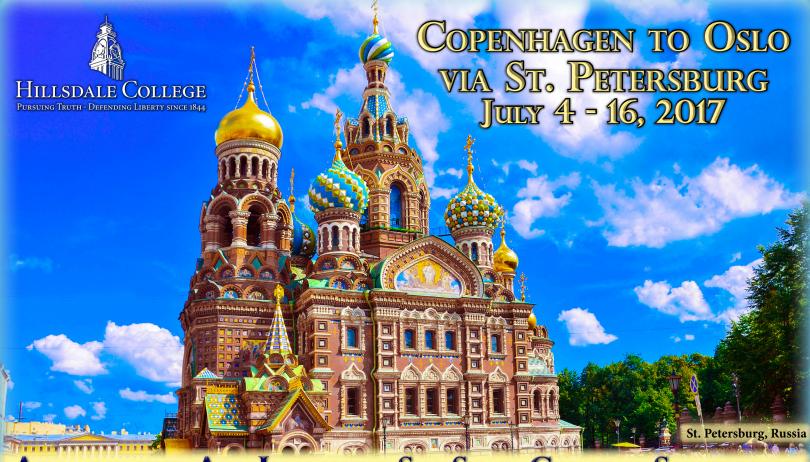

## 2017 HILLSDALE COLLEGE CRUISE

## ABOARD THE ALL-INCLUSIVE SIX-STAR CRYSTAL SYMPHONY

## Explore the Baltic from castles and palaces to Viking ships—enjoy 12 nights aboard the Crystal Symphony.

|   | Date                               | Day   | Port                    | Arrive    | Depart    |
|---|------------------------------------|-------|-------------------------|-----------|-----------|
|   | Jul 4                              | Tues  | Copenhagen, Denmark     | Embark    | Overnight |
|   | Jul 5                              | Wed   | Copenhagen, Denmark     |           | 4:00 pm   |
|   | Jul 6                              | Thurs | Gdansk/Gdynia, Poland   | 9:00 am   | 6:00 pm   |
|   | Jul 7                              | Fri   | Stockholm, Sweden       | 4:00 pm   | Overnight |
|   | Jul 8                              | Sat   | Stockholm, Sweden       |           | 4:00 pm   |
|   | Jul 9                              | Sun   | Helsinki, Finland       | 9:00 am   | 6:00 pm   |
|   | Jul 10                             | Mon   | St. Petersburg, Russia  | 7:00 am   | Overnight |
|   | Jul 11                             | Tues  | St. Petersburg, Russia  |           | Overnight |
|   | Jul 12                             | Wed   | St. Petersburg, Russia  |           | 6:00 pm   |
|   | Jul 13                             | Thurs | Cruising the Baltic Sea |           |           |
| - | Jul 14                             | Fri   | Cruising the Baltic Sea |           |           |
|   | Jul 15                             | Sat   | Oslo, Norway            | 8:00 am   | Overnight |
| 1 | Jul 16                             | Sun   | Oslo, Norway            | Disembark |           |
|   | Hilladala Callega Statemann Datas* |       |                         |           |           |