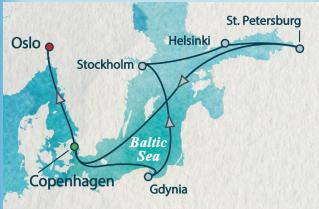

## Explore the Baltic from castles and palaces to Viking ships—enjoy 12 nights aboard the Crystal Symphony.

|   | Date                               | Day   | Port                    | Arrive    | Depart    |
|---|------------------------------------|-------|-------------------------|-----------|-----------|
|   | Jul 4                              | Tues  | Copenhagen, Denmark     | Embark    | Overnight |
|   | Jul 5                              | Wed   | Copenhagen, Denmark     |           | 4:00 pm   |
|   | Jul 6                              | Thurs | Gdansk/Gdynia, Poland   | 9:00 am   | 6:00 pm   |
|   | Jul 7                              | Fri   | Stockholm, Sweden       | 4:00 pm   | Overnight |
|   | Jul 8                              | Sat   | Stockholm, Sweden       |           | 4:00 pm   |
|   | Jul 9                              | Sun   | Helsinki, Finland       | 9:00 am   | 6:00 pm   |
|   | Jul 10                             | Mon   | St. Petersburg, Russia  | 7:00 am   | Overnight |
|   | Jul 11                             | Tues  | St. Petersburg, Russia  |           | Overnight |
|   | Jul 12                             | Wed   | St. Petersburg, Russia  |           | 6:00 pm   |
|   | Jul 13                             | Thurs | Cruising the Baltic Sea |           |           |
| - | Jul 14                             | Fri   | Cruising the Baltic Sea |           |           |
|   | Jul 15                             | Sat   | Oslo, Norway            | 8:00 am   | Overnight |
| 1 | Jul 16                             | Sun   | Oslo, Norway            | Disembark |           |
|   | Hilladala Callega Statemann Datas* |       |                         |           |           |